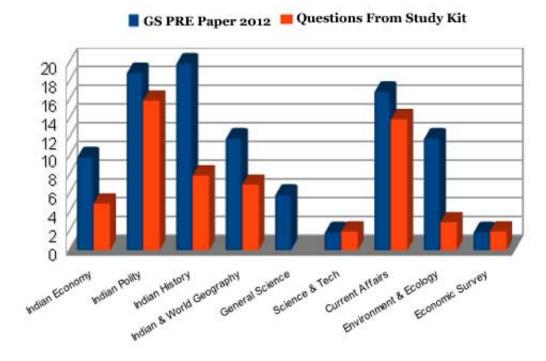

Aribam Public Administration Pdf 24 1



# CSAT Paper-1 Study Kit Performance

Aribam Public Administration Pdf 24 1



0-WEB.ru

In 2009, there were 8,100 registered prisoners from Canada in provincial correctional institutions, representing 0.7% of Canada's general population. Of this total, 4,000 were indigenous Canadian, representing 0.3% of the population. Y 1 2 1 6 1.0 0.5 0.5 0.5 5 4 5 In terms of political clout, there appears to be little correlation between the overall size of the Diaspora and the average political influence in that province. On the contrary, there is relatively high correlation between the size of the Diaspora and the political influence of the provincial government.

- 1. aribam public administration
- 2. aribam public administration paper 2
- 3. aribam public administration paper 1

Source: Prisone