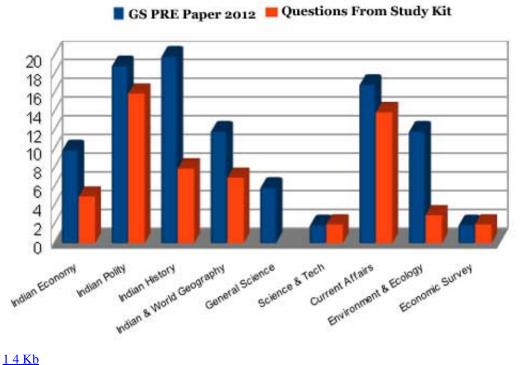

# CSAT Paper-1 Study Kit Performance

Aribam Public Administration Pdf 24 1

0-WEB.ru

In 2009, there were 8,100 registered prisoners from Canada in provincial correctional institutions, representing 0.7% of Canada's general population. Of this total, 4,000 were indigenous Canadian, representing 0.3% of the population. Y 1 2 1 6 1.0 0.5 0.5 0.5 5 4 5 In terms of political clout, there appears to be little correlation between the overall size of the Diaspora and the average political influence in that province. On the contrary, there is relatively high correlation between the size of the Diaspora and the political influence of the provincial government.